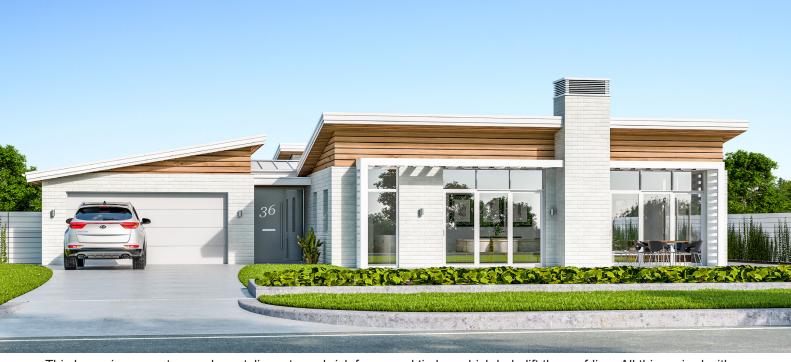

This home incorporates modern styling, strong brick forms and timber which help lift the roof-line. All this, paired with high glazing in the living, make this a home you cannot ignore. This design can be used in sections with driveways coming in from the east or west by simply flipping the garage, foyer and laundry if needed. Also if needed, an additional lounge can easily be added as an extra option. If you're after a four or even five bedroom home with some urban style,

this may just have your name on it! OUTDOOR LIVING MASTER DINING KITCHEN DOUBLE

Floor Area: 217m<sup>2</sup>

Contact Glen:

Ph: 0274 626 101

**E:** info@glenarmstrongbuilders.co.nz www.glenarmstrongbuilders.co.nz